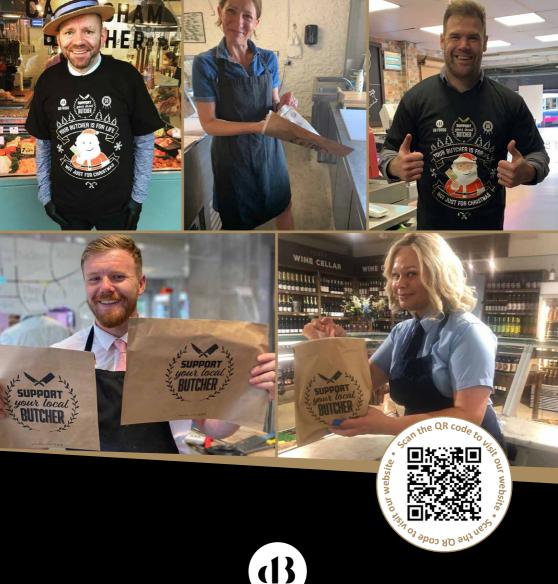

### SUPPORT YOUR LOCAL BUTCHER

The 'Support your Local Butcher' logo was designed exclusively for DB Foods. The design is proving popular amongst our customers and we'll be creating more products carrying the logo in the future.

It is a way of thanking your customers for supporting your business through the good and bad times. We would love to see your pictures with the 'Support your Local Butcher' products! Send them to: sundries@dbfoods.co.uk or WhatsApp Sarah or Amanda.