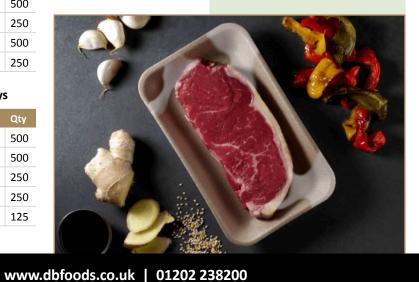

### TRAYS

#### **Shallow Trays**

| Ref | Size (mm)    | Qty |
|-----|--------------|-----|
| M1  | 133x133x16mm | 500 |
| M2  | 178x133x16mm | 500 |
| M3  | 222x133x16mm | 500 |
| M8  | 267x133x16mm | 500 |
| M14 | 216x178x16mm | 250 |
| M15 | 216x241x16mm | 250 |
|     |              |     |

#### **Deep Trays**

| Ref | Size (mm)    | Qty |
|-----|--------------|-----|
| D1  | 133x133x25mm | 500 |
| D2  | 178x133x25mm | 500 |
| D3  | 222x133x25mm | 500 |
| D7  | 178x102x25mm | 500 |
| D8  | 267x133x25mm | 500 |
| D14 | 216x178x25mm | 250 |
| D17 | 340x140x20mm | 500 |
| D18 | 265x189x20mm | 250 |

#### Extra Deep/Large Trays

| Ref | Size (mm)    | Qty |
|-----|--------------|-----|
| ED2 | 178x133x38mm | 500 |
| ED3 | 222x133x38mm | 500 |
| J3  | 267x235x38mm | 250 |
| J4  | 318x235x38mm | 250 |
| SJ5 | 435x230x25mm | 125 |