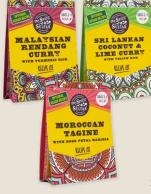

### THE SPICE SULTAN

#### Meal Kits from around the world

The Spice Sultan was born from their love of food, being a chef and the inspiration of traveling to exotic markets all around the world.

They have developed the meal kits to be user friendly listing the shopping list, store cupboard ingredients and cuts of meat with a step-by-step recipe using the carefully blended herbs and spices to re-create restaurant quality meals at home.

#### MEAL KITS

Sri Lankan Coconut & Lime Curry Thai Yellow Curry Moroccan Tagine

Malaysian Rendang Curry Sold in units of 8